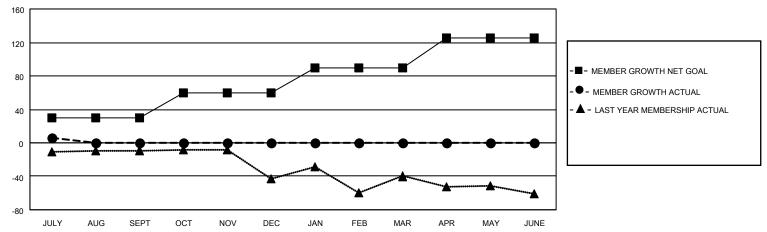

## District 4 C6

| Clubs         |               |             |               | Members               |                         |                         |                                                    |  |
|---------------|---------------|-------------|---------------|-----------------------|-------------------------|-------------------------|----------------------------------------------------|--|
|               | RESULTS FOR   | R 2021-2022 |               | RESULTS FOR 2021-2022 |                         |                         |                                                    |  |
| QUARTER       | NEW CLUB GOAL | NEW CLUBS   | DROPPED CLUBS | QUARTER MEM           | IBER GROWTH NET<br>GOAL | MEMBER GROWTH<br>ACTUAL | DROPPED<br>MEMBERS ACTUAL<br>(including transfers) |  |
| JULY/AUG/SEPT | 1             | 0           | 0             | JULY/AUG/SEPT         | 30                      | 21                      | 15                                                 |  |
| OCT/NOV/DEC   | 0             | 0           | 0             | OCT/NOV/DEC           | 30                      | 0                       | 0                                                  |  |
| JAN/FEB/MAR   | 1             | 0           | 0             | JAN/FEB/MAR           | 30                      | 0                       | 0                                                  |  |
| APR/MAY/JUNE  | 1             | 0           | 0             | APR/MAY/JUNE          | 35                      | 0                       | 0                                                  |  |

### GOALS AND ACTUAL MEMBERS CUMULATIVE

| DROPPED CLUBS: 0 |    | 10 CLUBS OF 44 ADDED 1 OR MORE<br>NEW MEMBERS | GENDER DISTRIBUTION             |              |     |
|------------------|----|-----------------------------------------------|---------------------------------|--------------|-----|
|                  |    |                                               | MALE                            | 563 (55.63%) |     |
|                  |    |                                               | FEMALE                          | 449 (44.37%) |     |
| DROPPED MEMBERS  |    |                                               |                                 | ,            |     |
| DECEASED         | 3  | CLICK HERE FOR CUMULATIVE                     | TOTAL FAMILY UNIT MEMBERS       |              | 190 |
| CLUB CANCELLED   | 0  | MEMBERSHIP DATA                               | FAMILY MEMBERS PAYING HALF DUES |              | 99  |
| OTHER            | 12 |                                               |                                 |              | 99  |
| TOTAL            | 15 |                                               |                                 |              |     |