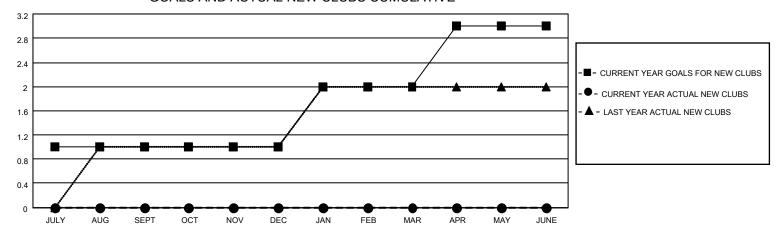

## District 4 C6

| Clubs         |               |             |               | Members               |                         |                         |                                                    |  |
|---------------|---------------|-------------|---------------|-----------------------|-------------------------|-------------------------|----------------------------------------------------|--|
|               | RESULTS FOR   | R 2021-2022 |               | RESULTS FOR 2021-2022 |                         |                         |                                                    |  |
| QUARTER       | NEW CLUB GOAL | NEW CLUBS   | DROPPED CLUBS | QUARTER MEM           | IBER GROWTH NET<br>GOAL | MEMBER GROWTH<br>ACTUAL | DROPPED<br>MEMBERS ACTUAL<br>(including transfers) |  |
| JULY/AUG/SEPT | 1             | 0           | 0             | JULY/AUG/SEPT         | 30                      | 21                      | 15                                                 |  |
| OCT/NOV/DEC   | 0             | 0           | 0             | OCT/NOV/DEC           | 30                      | 0                       | 0                                                  |  |
| JAN/FEB/MAR   | 1             | 0           | 0             | JAN/FEB/MAR           | 30                      | 0                       | 0                                                  |  |
| APR/MAY/JUNE  | 1             | 0           | 0             | APR/MAY/JUNE          | 35                      | 0                       | 0                                                  |  |

### GOALS AND ACTUAL NEW CLUBS CUMULATIVE